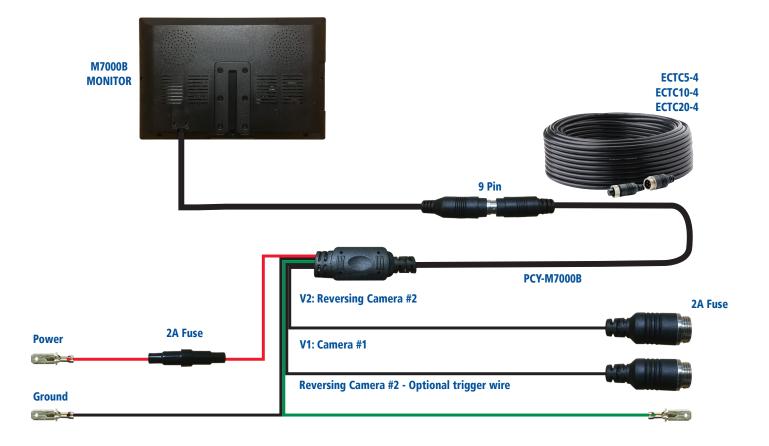

| Yes                          |
|--------------------------|------------------------------|
| power consumption (W)    | 1.0                          |
| day / night light sensor | Yes                          |
| dimensions               | 2.92" x 3.01" x 2.62"        |
| weight                   | 0.6 lbs                      |
| temperature (F°)         | -22 to +158                  |
| lens angle               | 120°                         |
| lens size                | 1/4″                         |
| infrared LEDs            | 18                           |
| mechanical vibration     | 8G                           |
| 4 pin camera connection  | Yes<br>(threaded connection) |

WARNING: Cancer and Reproductive Harm – www.P65 Warnings.ca.gov



### **WIRING GUIDE**