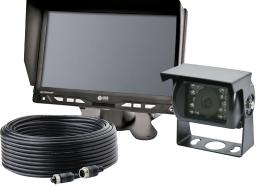

## **K7000B Gemineye™** 7" LCD Color System

The 7" LCD high-resolution color monitor included with this system provides the optimal viewing area for mobile CCTV applications. Excellent picture quality is assured even in low-light conditions using a CMOS color infrared camera. The flat, widescreen monitor allows unobtrusive mounting with a large, easily viewable screen area. Expandable up to 2 cameras.

#### **FEATURES & BENEFITS**

- CMOS 18 LED infrared camera
- Includes monitor sunshade
- Two camera expandable

#### COMPONENTS

- M7000B
- C2013B
- ECTC20-4 (20m/65')