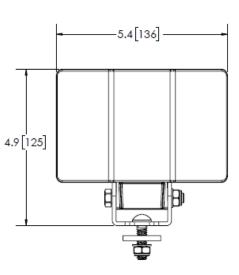

## Models

| PART NO. | ТҮРЕ  | RAW LUMENS |  |
|----------|-------|------------|--|
| EW2530   | Flood | 3,750      |  |

## **Design Features**

- 12-24 VDC
- 120-degree beam pattern
- Includes Deutsch DT04-2P 2 position built-in connector receptacle housing on light. Mates with Deutsch DT06-2S 2 position plug (provided in the box with light)
- Built-in vent
- Heavy-duty stainless steel mounting bracket
- Aluminum housing
- Polycarbonate lens
- Temperature range: -40°F to 149°F (-40°C to 65°C)