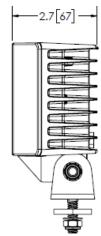

## Models

| PART NO. | ТҮРЕ  | RAW LUMENS |  |
|----------|-------|------------|--|
| EW2530   | Flood | 3,750      |  |

## **Design Features**

- 12-24 VDC
- 120-degree beam pattern
- Includes Deutsch DT04-2P 2 position built-in connector receptacle housing on light. Mates with Deutsch DT06-2S 2 position plug (provided in the box with light)
- Built-in vent
- Heavy-duty stainless steel mounting bracket
- Aluminum housing
- Polycarbonate lens
- Temperature range: -40°F to 149°F (-40°C to 65°C)