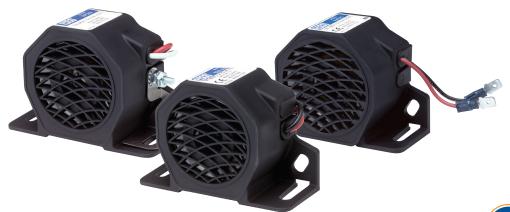

# Warning Alarms Special Purpose

ECCO's range of warning alarms offer a wide variety of warning sounds, including, constant tone, forward horn, dual tone and dual function.

#### **Models**

| PART NO. | TYPE     | VOLTAGE | dB(A) | AMPS | APPROVALS                     |
|----------|----------|---------|-------|------|-------------------------------|
| 532-001  | Dual     | 12-24   | 102   | 0.3  | SAE J994 Type F, R10          |
| 590-000  | Constant | 12-24   | 102   | 0.5  | CE, UL, R10                   |
| 591-001  | Dual     | 12-24   | 97    | 0.5  | CE, R10                       |
| FH575    | Forward  | 12-24   | 107   | 0.5  | SAE J1105 Type L, CE, R10, UL |