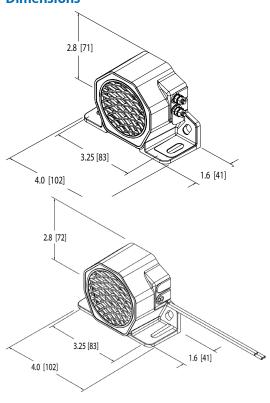

of warning sounds, including, constant tone, forward horn, dual tone and dual function.

#### **Models**

| PART NO. | TYPE     | VOLTAGE | dB(A) | AMPS | APPROVALS                     |
|----------|----------|---------|-------|------|-------------------------------|
| 532-001  | Dual     | 12-24   | 102   | 0.3  | SAE J994 Type F, R10          |
| 590-000  | Constant | 12-24   | 102   | 0.5  | CE, UL, R10                   |
| 591-001  | Dual     | 12-24   | 97    | 0.5  | CE, R10                       |
| FH575    | Forward  | 12-24   | 107   | 0.5  | SAE J1105 Type L, CE, R10, UL |

#### **Features and Benefits**

- Sealed in epoxy for protection against dust, moisture and vibration
- Eliminates confusion on which alarm to choose
- Temperature range: -40°C to +85°C

### **Dimensions**



+44 (0)113 237 5340 | sales@eccogroup.com