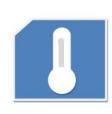

# **Drawings**

Model: LPM-06U

Any questions about slip ring, please leave your message to get a professional solution